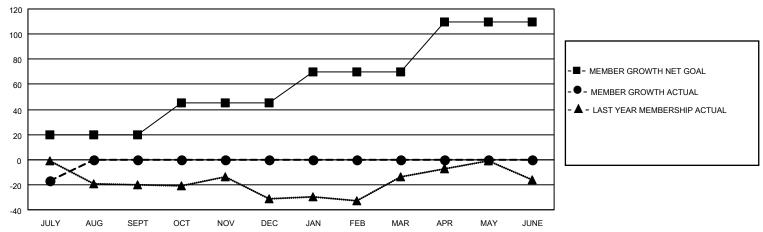

#### GOALS AND ACTUAL MEMBERS CUMULATIVE

| DROPPED CLUBS: 0 |    | 5 CLUBS OF 51 ADDED 1 OR<br>MORE NEW MEMBERS | GENDER DISTRIBUTION             |                                                            |  |
|------------------|----|----------------------------------------------|---------------------------------|------------------------------------------------------------|--|
|                  |    | NORE NEW MEMBERS                             | MALE<br>FEMALE                  | 1,367 (71.24%)<br>552 (28.76%)<br>0 (0.00%)<br>R 0 (0.00%) |  |
| DROPPED MEMBERS  |    |                                              | NON BINARY PREFER NOT TO ANSWER |                                                            |  |
| DECEASED         | 2  |                                              | THE ENTITY TO ANOWER            | 0 (0.0070)                                                 |  |
| CLUB CANCELLED   | 0  | CLICK HERE FOR CUMULATIVE                    | TOTAL FAMILY UNIT MEMBERS       | 319                                                        |  |
| OTHER            | 23 | MEMBERSHIP DATA                              |                                 |                                                            |  |
| TOTAL            | 25 |                                              | FAMILY MEMBERS PAYING HAI       | LF DUES 164                                                |  |